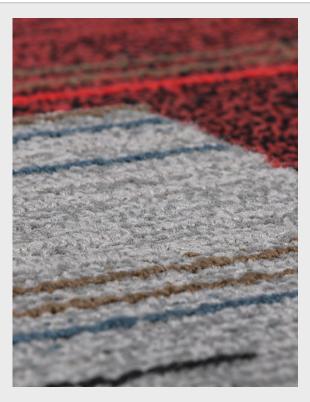

## deborah mccarthy studios

The new Venture Pulse carpet tile collection...exclusively through Centura Tile.

Venture's new Pulse carpet tile collection is the latest addition to a range of products that supports the commercial marketplace in solution dyed yarn systems. Available in a palette of 9 colours - square 19.68" x 19.68" tile format or rectangular 9.84" x 39.34" plank format. The tile's clean, linear pattern is enhanced by it's tight, multilevel loop construction for superior performance.