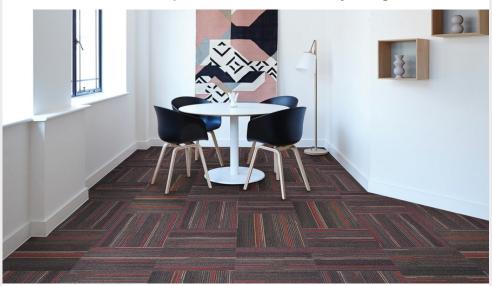

## deborah mccarthy studios

The new Venture Pulse carpet tile collection...exclusively through Centura Tile.

Venture's new Pulse carpet tile collection is the latest addition to a range of products that supports the commercial marketplace in solution dyed yarn systems. Available in a palette of 9 colours - square 19.68" x 19.68" tile format or rectangular 9.84" x 39.34" plank format. The tile's clean, linear pattern is enhanced by it's tight, multilevel loop construction for superior performance.

## Features and Benefits:

- Yarn system 100% BCF
  Anti-Static Colorloc™
  Aquafil brand Nylon Yarn
  Type 6
- Phthalate free PVC backing
- Brick, Quarter Turn, or Ashlar installation
- Available in broadloom 79.25" W
- Venture's MaxTab pleating installation system
- Coordinates with Motion II solid colour carpet tile
- Made in Canada