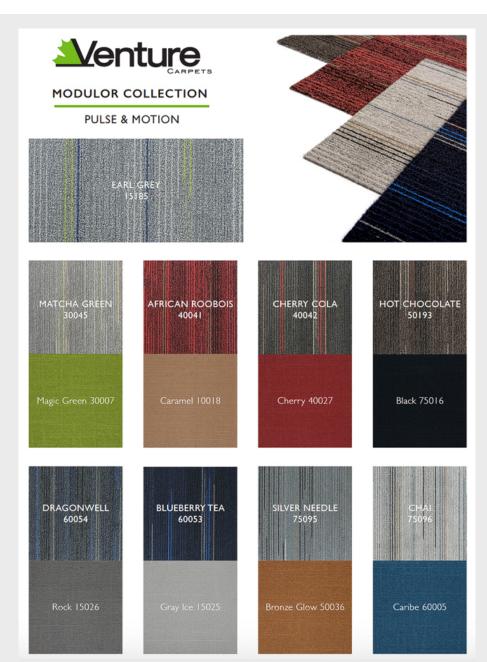

## deborah mccarthy studios

The new Venture Pulse carpet tile collection...exclusively through Centura Tile.

Venture's new Pulse carpet tile collection is the latest addition to a range of products that supports the commercial marketplace in solution dyed yarn systems. Available in a palette of 9 colours - square 19.68" x 19.68" tile format or rectangular 9.84" x 39.34" plank format. The tile's clean, linear pattern is enhanced by it's tight, multilevel loop construction for superior performance.

## Features and Benefits:

- Yarn system 100% BCF
  Anti-Static Colorloc™
  Aquafil brand Nylon Yarn
  Type 6
- Phthalate free PVC backing
- Brick, Quarter Turn, or Ashlar installation
- Available in broadloom 79.25" W
- Venture's MaxTab pleating installation system
- Coordinates with Motion II solid colour carpet tile
- Made in Canada