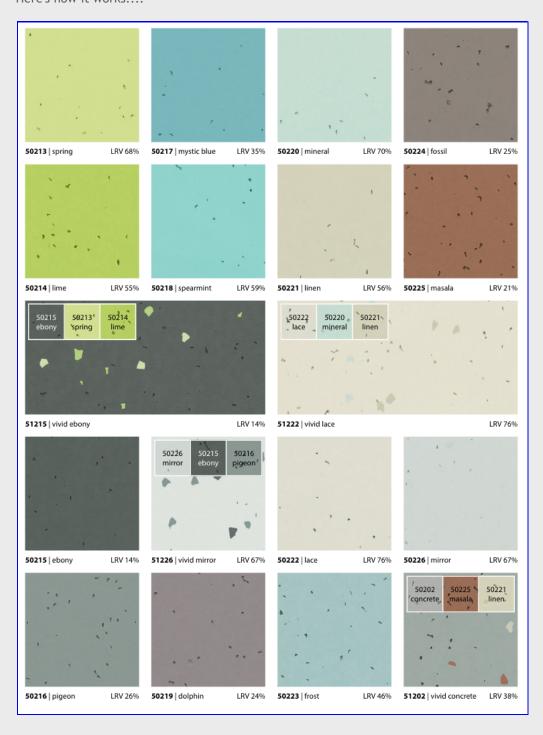

## SPHERA ENERGETIC; A BOLD AND CONTEMPORARY, FRESH AND COLOURFUL PALETTE.

SPHERA ENERGETIC offers an intricate palette of semi plain and larger particle-mix colours. Transparent granules provide for depth and dirt hiding properties.

An aesthetic of rubber, concrete and resin flooring feel with the performance and durability of homogeneous vinyl:

- 11 Vivid colourways featuring chips of 2 accent colours
- Complemented by 41 colours with flecked tones