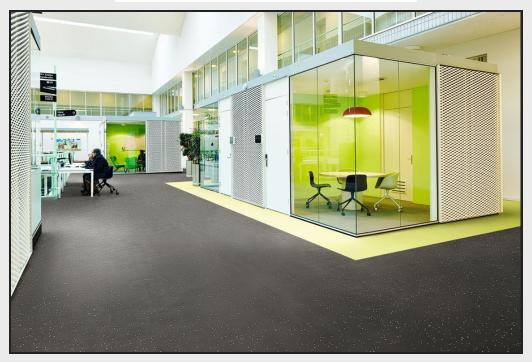

## SPHERA ENERGETIC; A BOLD AND CONTEMPORARY, FRESH AND COLOURFUL PALETTE.

SPHERA ENERGETIC offers an intricate palette of semi plain and larger particle-mix colours. Transparent granules provide for depth and dirt hiding properties.

An aesthetic of rubber, concrete and resin flooring feel with the performance and durability of homogeneous vinyl:

- 11 Vivid colourways featuring chips of 2 accent colours
- Complemented by 41 colours with flecked tones