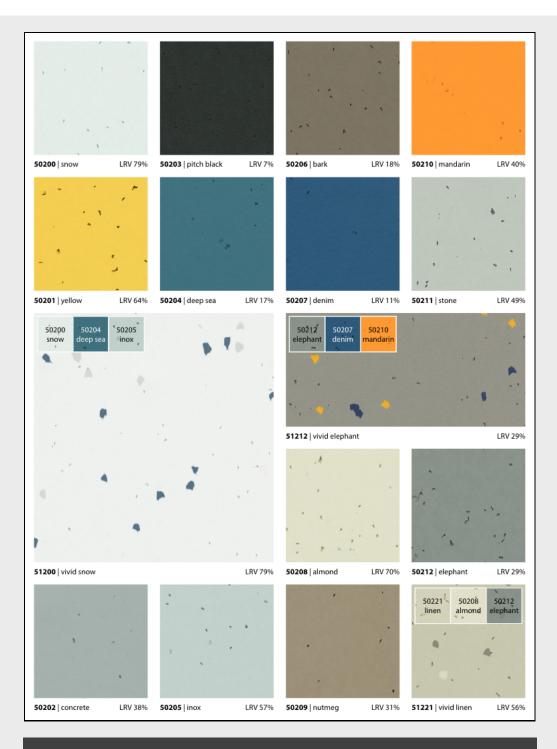

## SPHERA ENERGETIC; A BOLD AND CONTEMPORARY, FRESH AND COLOURFUL PALETTE.

SPHERA ENERGETIC offers an intricate palette of semi plain and larger particle-mix colours. Transparent granules provide for depth and dirt hiding properties.

An aesthetic of rubber, concrete and resin flooring feel with the performance and durability of homogeneous vinyl:

- 11 Vivid colourways featuring chips of 2 accent colours
- Complemented by 41 colours with flecked tones