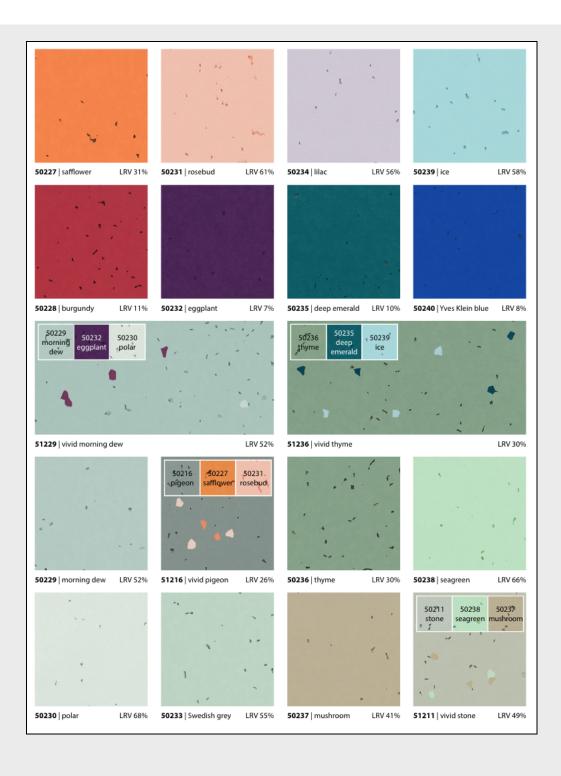

## SPHERA ENERGETIC; A BOLD AND CONTEMPORARY, FRESH AND COLOURFUL PALETTE.

SPHERA ENERGETIC offers an intricate palette of semi plain and larger particle-mix colours. Transparent granules provide for depth and dirt hiding properties.

An aesthetic of rubber, concrete and resin flooring feel with the performance and durability of homogeneous vinyl:

- 11 Vivid colourways featuring chips of 2 accent colours
- Complemented by 41 colours with flecked tones