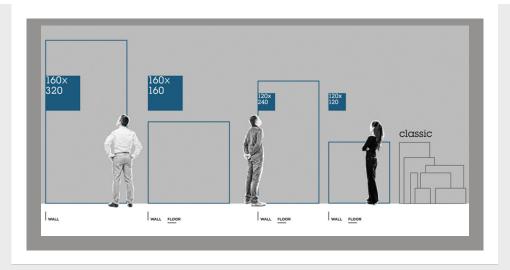

- multiple formats including very large sized slabs
  a variety of surfaces natural, glossy, structured and silk
  solid and vitrified throughout the mass: an absorption rate of less than 0.04%
  made from prized clays with the addition of feldspar, quartz and kaolin, pressed and sintered at 1250 celsius
  The finished product is compact, frost-proof, impact resistant, resistant to chemical and physical attacks and to bending thermal shocks