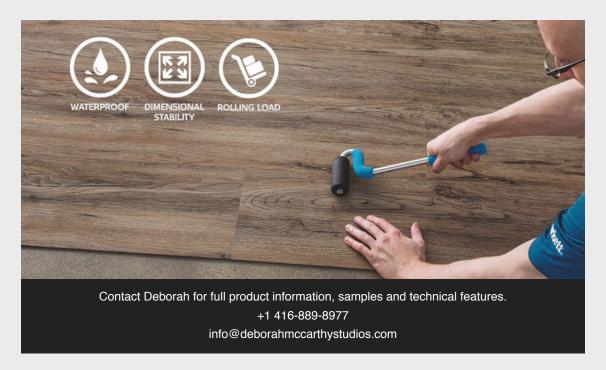

## deborah mccarthy studios

**Exclusively through Centura Tile...** 

A new evolution in LVT: Transcend with SureSet technology features a thin layer of pressure-sensitive adhesive applied to the unique sculpted wave design backing system, which makes direct contact with the subfloor. The channels on the wave-design backing are free of adhesive and allow air and moisture in the subfloor to breathe. With two layers of fiberglass for best-in-class dimensional stability and an adhesive backing, the product will remain in place, yet can also be re-positioned when needed.

- Microbeveled edges and a UV-cured urethane finish create luxurious wear surface details.
- Phthalate free and recyclable.

Copyright © 2017 Deborah McCarthy Studios, All rights reserved.

Architectural Consultant to Centura Tile, Peterborough and Kingston Territory