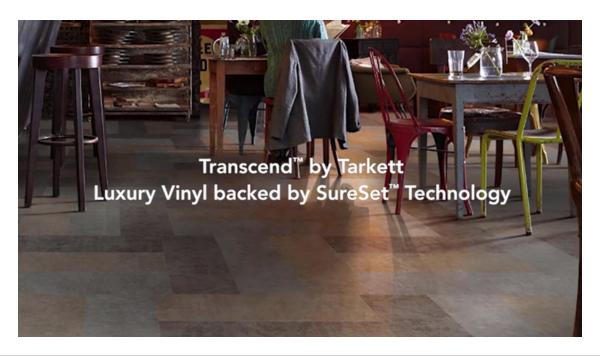

## deborah mccarthy studios

**Exclusively through Centura Tile...** 

A new evolution in LVT: Transcend with SureSet technology features a thin layer of pressure-sensitive adhesive applied to the unique sculpted wave design backing system, which makes direct contact with the subfloor. The channels on the wave-design backing are free of adhesive and allow air and moisture in the subfloor to breathe. With two layers of fiberglass for best-in-class dimensional stability and an adhesive backing, the product will remain in place, yet can also be re-positioned when needed.