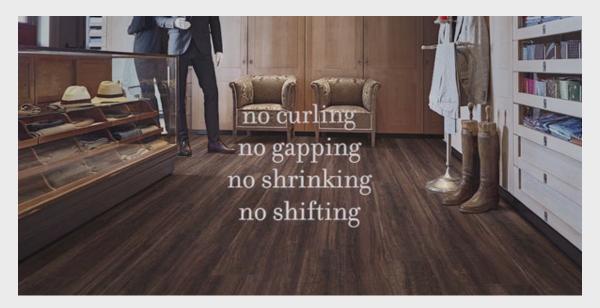

## deborah mccarthy studios

**Exclusively through Centura Tile...** 

A new evolution in LVT: Transcend with SureSet technology features a thin layer of pressure-sensitive adhesive applied to the unique sculpted wave design backing system, which makes direct contact with the subfloor. The channels on the wave-design backing are free of adhesive and allow air and moisture in the subfloor to breathe. With two layers of fiberglass for best-in-class dimensional stability and an adhesive backing, the product will remain in place, yet can also be re-positioned when needed.

- Microbeveled edges and a UV-cured urethane finish create luxurious wear surface details.
- Phthalate free and recyclable.

Copyright © 2017 Deborah McCarthy Studios, All rights reserved.

Architectural Consultant to Centura Tile, Peterborough and Kingston Territory