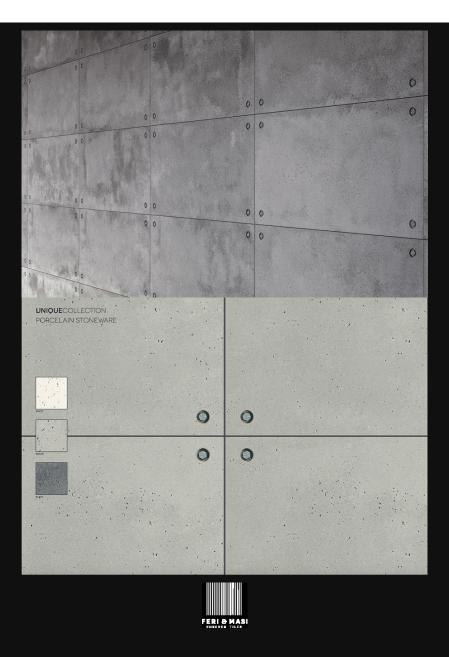

## (deborah mccarthy studios)

There is a role and function for beauty in our time

Tadao Ando

UNIQUE - a stunning collection of unglazed double and triple-loaded porcelain stoneware. Inspired by the contemporary Japanese masters of concrete architecture. This collection achieves the real identity of concrete through ingenious production processes. Contact Deborah for more details.

2 SIZES | 3 COLOURS | 3 SURFACES 120 x 60 | 60 X 60

Copyright © 2018 Deborah McCarthy Studios, All rights reserved.

Our mailing address is: info@deborahmccarthystudios.com

Want to change how you receive these emails? You can <u>update your preferences</u> or <u>unsubscribe from this list</u>