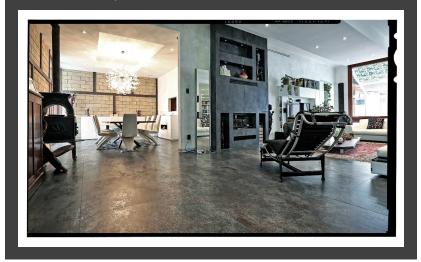

## deborah mccarthy studios)

Indoors | Outdoors: The new technical Porcelain

Technical porcelain architectural skins...in very large panel formats, thicknesses, and modular and rectified tile. Full body solid colours, or a combination of full body colour with high definition digitally printed designs inspired by natural and industrial elements. Now introducing the latest innovative technology incorporating natural micro elements of stones and crystals to create slabs of the highest aesthetic design and performance.