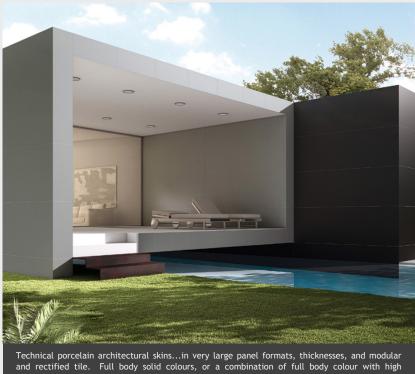

## deborah mccarthy studios)

Indoors | Outdoors: The new technical Porcelain

Technical porcelain architectural skins...in very large panel formats, thicknesses, and modular and rectified tile. Full body solid colours, or a combination of full body colour with high definition digitally printed designs inspired by natural and industrial elements. Now introducing the latest innovative technology incorporating natural micro elements of stones and crystals to create slabs of the highest aesthetic design and performance.