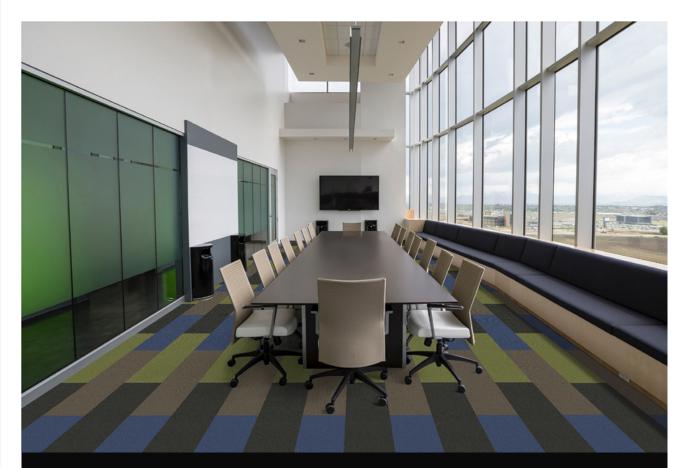

## What is Kinetex?

... an advanced textile composite flooring featuring the key attributes of soft surface floor covering with the long-wearing performance characteristics of hard surface flooring. Created as a unique alternative to hard surface flooring products, Kinetex has an unprecedented range of performance attributes for healthcare, retail, education, and institutional environments. Contact Deborah.